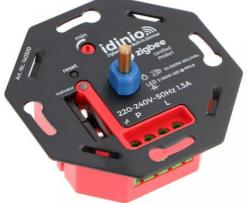

### Idinio Zigbee 2-wire Built-in Dimmer

## idinio

Upgrade your old fashioned luminaire with Zigbee functionalities. Compatible with most Zigbee powered systems like Philips Hue and Homey- Touchlink support for easy pairing to e.g. Zigbee remotes.Upgrade your existing 'stupid' luminaire with the Idinio Zigbee 2. Wire Built-in Dimmer and add it to most of the popular Zigbee powered lighting systems thanks to the integrated Zigbee 3.0 protocol. Easily turn on/off/dim your luminaire by using the physical knob or the app of the respective lighting brand.

#### Mechanical parameters

| Dimension of article  | 70 mm   |
|-----------------------|---------|
| length                |         |
| Dimension of article  | 45 mm   |
| height                |         |
| Dimension of article  | 70 mm   |
| width                 |         |
| Net weight of article | 0.05 kg |
| Color housing         | Red     |